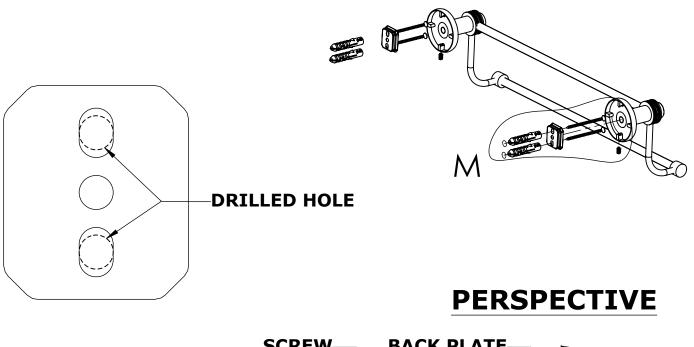

#### Step 1: Drill holes in Wall for screw anchors and attach Mounting Plate to Wall

Determine your desired location for installation and make a mark for the location of the mounting plate. Remove mounting plate from backplate by loosening set screw in backplate as pictured below. Place center hole of mounting plate over mark made above. Make 2 marks where mounting screws will be placed as shown below. Drill hole at each of the marks. (You may substitute other style mounting anchors or screws if desired). Place anchors into the holes made. Place mounting plate over holes and secure to mounting surface using screws as shown below.