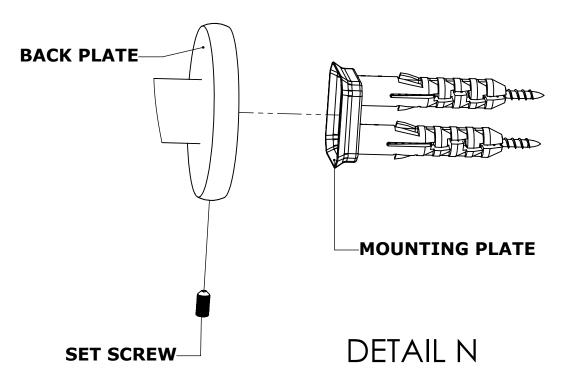

#### **Step 2:** Attach Bracket to Mounting Plate.

Place bracket on mounting plate and secure by tightening set screw as shown below.