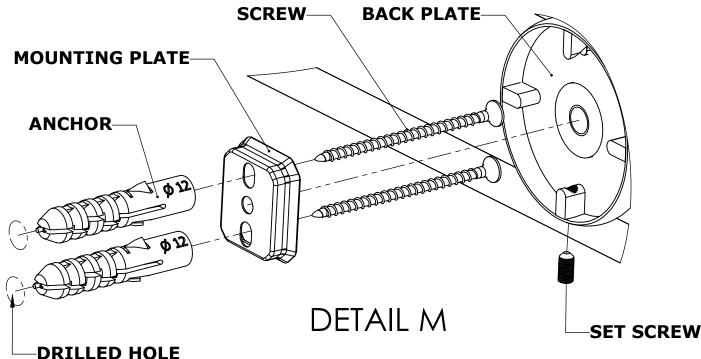

#### Step 1: Drill holes in Wall for screw anchors and attach Mounting Plate to Wall

Determine your desired location for installation and make a mark for the location of the mounting plate. Remove mounting plate from backplate by loosening set screw in backplate as pictured below. Place center hole of mounting plate over mark made above. Make 2 marks where mounting screws will be placed as shown below. Drill hole at each of the marks. (You may substitute other style mounting anchors or screws if desired). Place anchors into the holes made. Place mounting plate over holes and secure to mounting surface using screws as shown below.