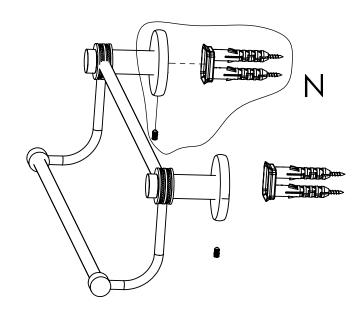

#### **Step 2:** Attach Bracket to Mounting Plate.

Place bracket on mounting plate and secure by tightening set screw as shown below.